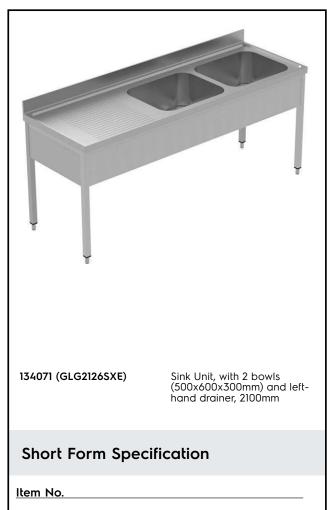

# Electrolux PROFESSIONAL

PLUS - Static Preparation 2100 mm Sink Unit with 2 Bowls -Left Drain

Enhanced stability and solid construction thanks to the welded frame and legs. The 50mm high worktop in 304 AISI stainless steel, with Scotch Brite finishing 10/10 mm in thickness, has antidrip edges, welded corners and overflow rim along the top. 2 welded and polish sink bowls in 304 AISI stainless steel supplied with overflow pipe and 2" drain hole. Upstand h=100mm with 10mm radius corner covered on the back with AISI 304 stainless steel spot welded profile. Square section legs and height adjustable feet (-20/+30 mm) in 304 AISI stainless steel.

# PLUS - Static Preparation 2100 mm Sink Unit with 2 Bowls -Left Drain

## Key Information:

| External dimensions, Width:  |       |
|------------------------------|-------|
| 134071 (GLG2126SXE)          | 2100  |
| External dimensions, Depth:  | 700 i |
| External dimensions, Height: | 1000  |
| Upstand Dimensions, Height:  | 100 r |
| Upstand Dimensions, Depth:   | 13 m  |
| Upstand Dimensions, Radius:  | R=10  |
| Bowls number                 | 2     |
| Bowl dimensions              | 600x  |
| Worktop thickness:           | 50 m  |
| Net weight:                  | 52 kç |
|                              |       |